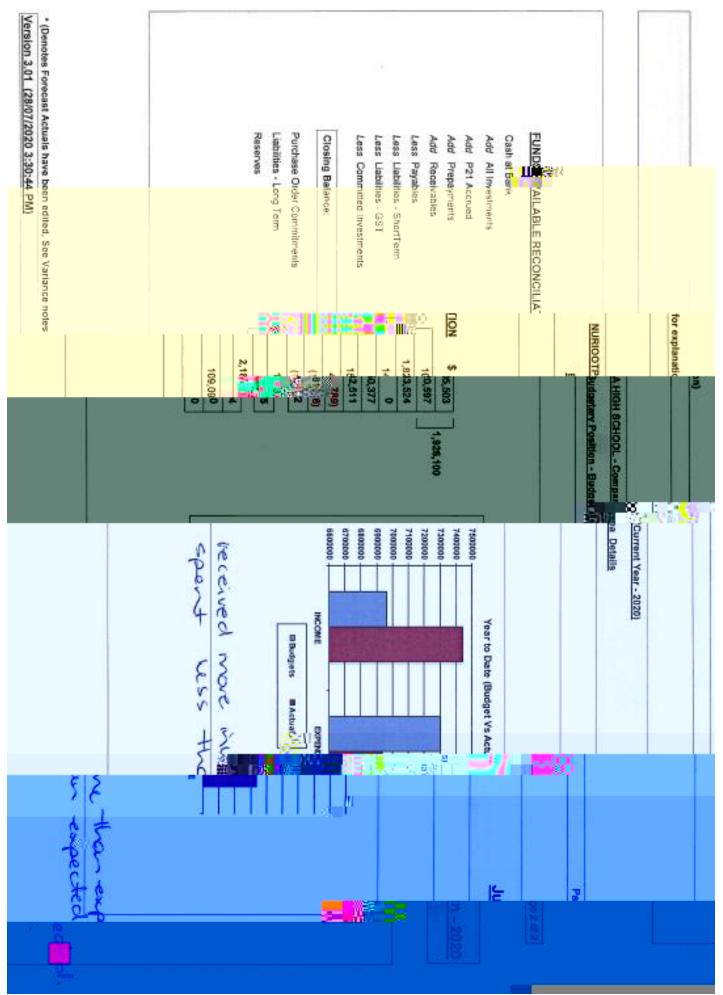

AMOUNT \$

ACCOUNT AS AT END MAY

AMOUNT \$

**13** UNIFORM June

Deficit

\$ - 1,795

OUR RESOURCES PLAN - email sent to members 24 June